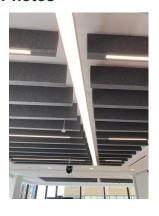

## **#163 Ceiling**

## **Description**

Patch and repair holes at baffle cable connection locations, typ.