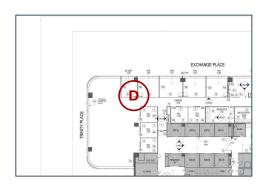

## **#164 Audio/Visual**

**Status** 

Open

Type

Issue

Location

1705 Large Conference Room

List

Punch List

**Description** 

Adjust microphones to be flush with acoustic baffles.