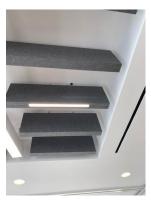

## **#164 Audio/Visual**

**Status** 

Open

Type

Issue

Location

1705 Large Conference Room

List

Punch List

**Description** 

Adjust microphones to be flush with acoustic baffles.

## **Description**

Patch and repair holes at baffle cable connection locations, typ.