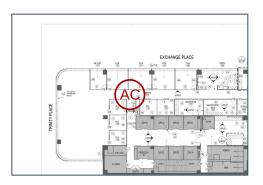

# **#169 Acoustical Ceiling**

Status

Open

Туре

Issue

Location

1718 Corridor

Description

Re-seat ceiling tile with sprinkler head